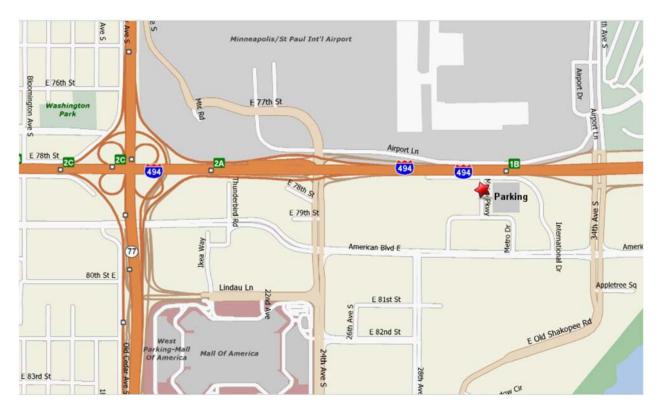

## **Care Providers of Minnesota**

7851 Metro Parkway, Suite 200 Bloomington, MN 55425 952-854-2844 Phone 952-854-6214 Fax

We are located in Metro Office Park, about 1 mile east of the Mall of America and just south of 494 across from the airport.

## From 494 East or West -

Take the 24<sup>th</sup> Ave exit (near Mall of America). Head south on 24<sup>th</sup> Ave. (right if coming from 494 Eastbound, left if from 494 Westbound), turn left (east) on American Blvd (formerly 80<sup>th</sup> Street)\*. Go several blocks to Metro Drive and turn left. Follow Metro Drive as it curves to the left, and then turn right at the intersection, which is Metro Parkway. Care Providers of Minnesota is the first building on the right.

\*Note – 80<sup>th</sup> Street has been re-named American Blvd throughout Bloomington. Some signs have been changed, others have not. Please be aware that they are the same street.